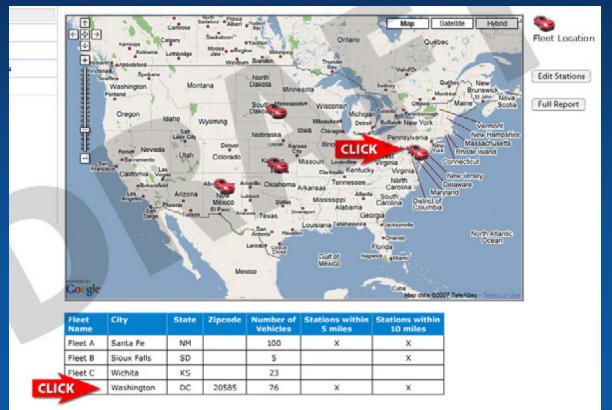

# **Fleet Infrastructure Analysis**

- Helps federal fleets match vehicle locations to fuel stations
- In pilot process with federal fleets, Colorado