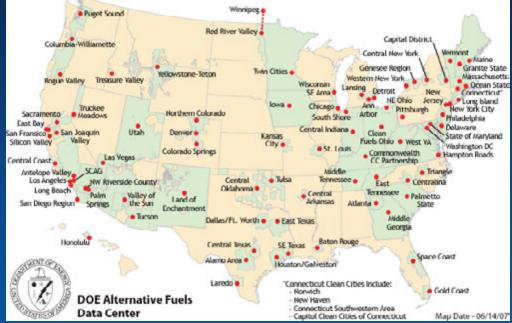

### Clean Cities: National Petroleum Displacement through Local Implementation

- 90 coalitions represent 2/3 of population, 1/3 of land area and almost 5500 stakeholders
- Several represent whole states
- Major players in local projects and state policy
- Link to niche markets, fleets, suppliers, experts
- Core program provides tools, resources, grants