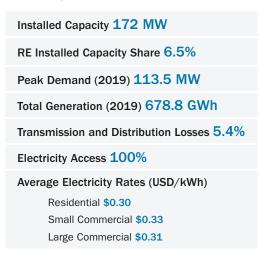

# Cayman Islands

**Energy Snapshot** 

Population Size 64,174 Total Area Size 260 Sq. Kilometers Total GDP \$5.14 Billion

Gross National Income (GNI) per Capita \$47,140 Share of GDP Spent on Imports 15% Fuel Imports 5% Urban Population Percentage 100%