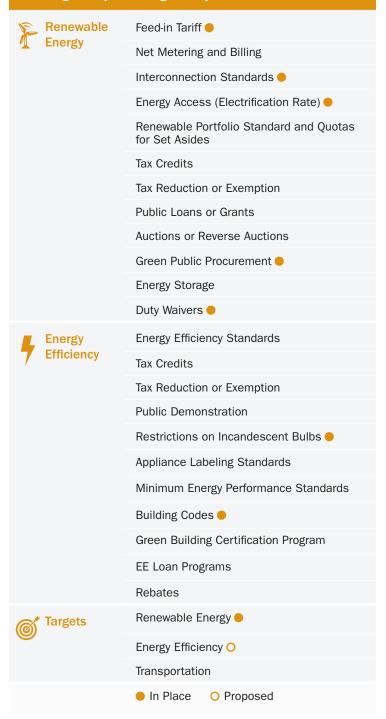

# Cayman Islands

**Energy Snapshot** 



Population Size 64,174 Total Area Size 260 Sq. Kilometers Total GDP \$5.14 Billion

Gross National Income (GNI) per Capita \$47,140 Share of GDP Spent on Imports 15% Fuel Imports 5% Urban Population Percentage 100%

## **Electricity Sector Overview**









# **Renewable Energy Status**



# **Targets**

**Renewable Energy Generation** 



http://www.gov.ky/portal/pls/portal/docs/1/12694578.PDF







#### **Existing Policy and Regulatory Framework**





#### **Government and Utility**

**Government Authority** 

Ministry of Commerce Planning and Infrastructure

http://www.plahi.gov.ky/portal/page/portal/mpchome

Designated Institution for RE & EE
Ministry of Commerce Planning
and Infrastructure

**Regulatory Entities** 

Utility Regulation & Competition
Office of the Cayman Islands (OfReg)
<a href="https://www.ofreg.ky/">https://www.ofreg.ky/</a>

Utility(s)

Cayman Brac Power & Light Ltd.

https://www.ofreg.ky/energy/upimages/commonfiles/1502195407CaymanBracPowerandLightCompanyLimited-InformationREV022015-04-01.pdf

Caribbean Utilities Company Ltd. (CUC) https://www.cuc-cayman.com/



### **Energy Security and Resilience**

**Disaster Preparedness** 

Disaster Preparedness and Hazard Management Law <a href="http://www.gov.ky/portal/p