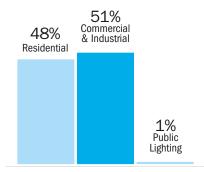

# Cayman Islands

**Energy Snapshot** 



Population Size 64,174 Total Area Size 260 Sq. Kilometers Total GDP \$5.14 Billion

Gross National Income (GNI) per Capita \$47,140 Share of GDP Spent on Imports 15% Fuel Imports 5% Urban Population Percentage 100%

## **Electricity Sector Overview**









# **Renewable Energy Status**



# **Targets**

**Renewable Energy Generation** 



http://www.gov.ky/portal/pls/portal/docs/1/12694578.PDF







#### **Existing Policy and Regulatory Framework**





#### **Government and Utility**

**Government Authority** 

Ministry of Commerce Planning and Infrastructure

http://www.plahi.gov.ky/portal/page/portal/mpchome

Designated Institution for RE & EE
Ministry of Commerce Planning
and Infrastructure

**Regulatory Entities** 

Utility Regulation & Competition
Office of the Cayman Islands (OfReg)
<a href="https://www.ofreg.ky/">https://www.ofreg.ky/</a>

Utility(s)

Cayman Brac Power & Light Ltd.

https://www.ofreg.ky/energy/upimages/commonfiles/1502195407CaymanBracPowerandLightCompanyLimited-InformationREV022015-04-01.pdf

Caribbean Utilities C