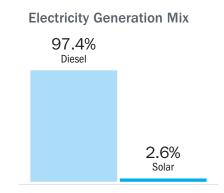

# Cayman Islands

**Energy Snapshot** 



Population Size 64,174 Total Area Size 260 Sq. Kilometers Total GDP \$5.14 Billion

Gross National Income (GNI) per Capita \$47,140 Share of GDP Spent on Imports 15% Fuel Imports 5% Urban Population Percentage 100%

## **Electricity Sector Overview**









# **Renewable Energy Status**



# **Targets**

**Renewable Energy Generation** 



http://www.gov.ky/portal/pls/portal/docs/1/12694578.PDF







#### **Existing Policy and Regulatory Framework**





#### **Government and Utility**

**Government Authority** 

Ministry of Commerce Planning and Infrastructure

http://www.plahi.gov.ky/portal/page/portal/mpchome

Designated Institution for RE & EE
Ministry of Commerce Planning
and Infrastructure

**Regulatory Entities** 

Utility Regulation & Competition
Office of the Cayman Islands (OfReg)
<a href="https://www.ofreg.ky/">https://www.ofreg.ky/</a>

Utility(s)

Cayman Brac Power & Light Ltd.

https://www.ofreg.ky/energy/upimages/commonfiles/1502195407CaymanBracPowerandLightCompanyLimited-InformationREV022015-04-01.pdf

Caribbean Utiliti