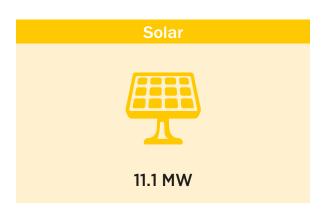

# Cayman Islands

**Energy Snapshot** 



Population Size 64,174 Total Area Size 260 Sq. Kilometers Total GDP \$5.14 Billion

Gross National Income (GNI) per Capita \$47,140 Share of GDP Spent on Imports 15% Fuel Imports 5% Urban Population Percentage 100%

## **Electricity Sector Overview**









# **Renewable Energy Status**



# **Targets**

**Renewable Energy Generation** 



http://www.gov.ky/portal/pls/portal/docs/1/12694578.PDF







#### **Existing Policy and Regulatory Framework**





#### **Government and Utility**

**Government Authority** 

Ministry of Commerce Planning and Infrastructure

http://www.plahi.gov.ky/portal/page/portal/mpchome

Designated Institution for RE & EE
Ministry of Commerce Planning
and Infrastructure

**Regulatory Entities** 

Utility Regulation & Competition
Office of the Cayman Islands (OfReg)
<a href="https://www.ofreg.ky/">https://www.ofreg.ky/</a>

Utility(s)

Cayman Brac Power & Light Ltd.

https://www.ofreg.ky/energy/upimages/commonfiles/1502195407CaymanBracPowerandLightCompanyLimited-InformationREV022015-04-01.pdf

Caribbean Utilities Company Ltd. (CUC) https://www.cuc