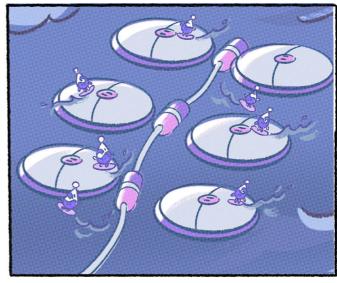

JOULES!

THE JOULES ARE PLAYFUL AND FULL OF ENERGY! WE USUALLY FIND THEM ENJOYING VARIOUS OUTDOOR ACTIVITIES

USING GENERATORS SUCH AS WIND TURBINES, WE CAN CAPTURE THESE JOULES IN BATTERIES AND STORE THEIR ENERGY TO USE LATER!