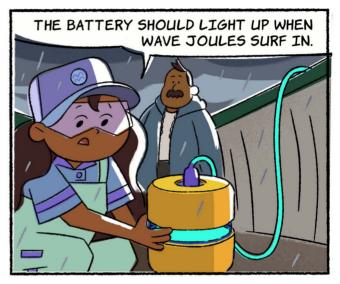

JOULES!

THE JOULES ARE PLAYFUL AND FULL OF ENERGY! WE USUALLY FIND THEM ENJOYING VARIOUS OUTDOOR ACTIVITIES

USING GENERATORS SUCH AS WIND TURBINES, WE CAN CAPTURE THESE JOULES IN BATTERIES AND STORE THEIR ENERGY TO USE LATER!