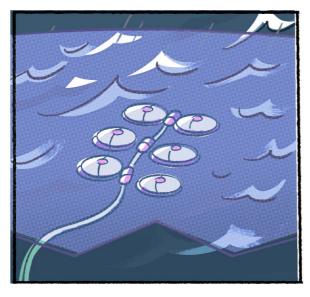

JOULES!

THE JOULES ARE PLAYFUL AND FULL OF ENERGY! WE USUALLY FIND THEM ENJOYING VARIOUS OUTDOOR ACTIVITIES

USING GENERATORS SUCH AS WIND TURBINES, WE CAN CAPTURE THESE JOULES IN BATTERIES AND STORE THEIR ENERGY TO USE LATER!