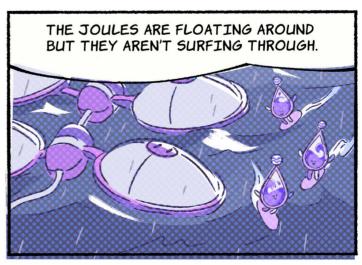

JOULES!

THE JOULES ARE PLAYFUL AND FULL OF ENERGY! WE USUALLY FIND THEM ENJOYING VARIOUS OUTDOOR ACTIVITIES

USING GENERATORS SUCH AS WIND TURBINES, WE CAN CAPTURE THESE JOULES IN BATTERIES AND STORE THEIR ENERGY TO USE LATER!

WHEN WE'RE READY TO USE THE ENERGY FROM THE JOULES, THEY TRAVEL THROUGH WIRES...

AND USE THEIR ENERGY AND EXCITEMENT TO POWER OUR DEVICES!

ONCE A JOULE HAS BEEN USED TO POWER SOMETHING, IT GETS REALLY TIRED...