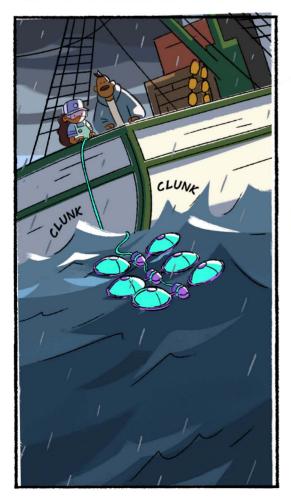

JOULES!

THE JOULES ARE PLAYFUL AND FULL OF ENERGY! WE USUALLY FIND THEM ENJOYING VARIOUS OUTDOOR ACTIVITIES

USING GENERATORS SUCH AS WIND TURBINES, WE CAN CAPTURE THESE JOULES IN BATTERIES AND STORE THEIR ENERGY TO USE LATER!

WHEN WE'RE READY TO USE THE ENERGY FROM THE JOULES, THEY TRAVEL THROUGH WIRES...

AND USE THEIR ENERGY AND EXCITEMENT TO POWER OUR DEVICES!

ONCE A JOULE HAS BEEN USED TO POWER SOMETHING, IT GETS REALLY TIRED...