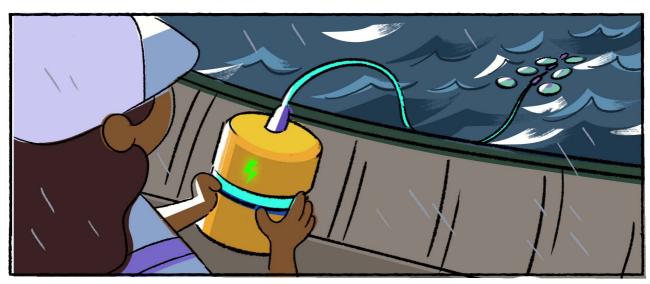

JOULES!

THE JOULES ARE PLAYFUL AND FULL OF ENERGY! WE USUALLY FIND THEM ENJOYING VARIOUS OUTDOOR ACTIVITIES

USING GENERATORS SUCH AS WIND TURBINES, WE CAN CAPTURE THESE JOULES IN BATTERIES AND STORE THEIR ENERGY TO USE LATER!

WHEN WE'RE READY TO USE THE ENERGY FROM THE JOULES, THEY TRAVEL THROUGH WIRES...

AND USE THEIR ENERGY AND EXCITEMENT TO POWER OUR DEVICES!

ONCE A JOULE HAS BEEN USED TO POWER SOMETHING, IT GETS REALLY TIRED...