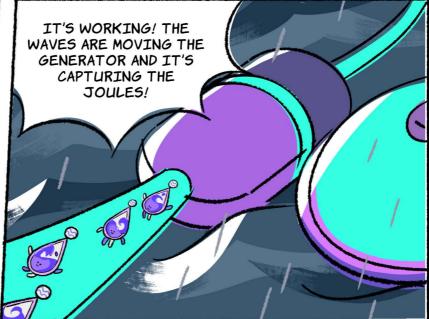

JOULES!

THE JOULES ARE PLAYFUL AND FULL OF ENERGY! WE USUALLY FIND THEM ENJOYING VARIOUS OUTDOOR ACTIVITIES

USING GENERATORS SUCH AS WIND TURBINES, WE CAN CAPTURE THESE JOULES IN BATTERIES AND STORE THEIR ENERGY TO USE LATER!