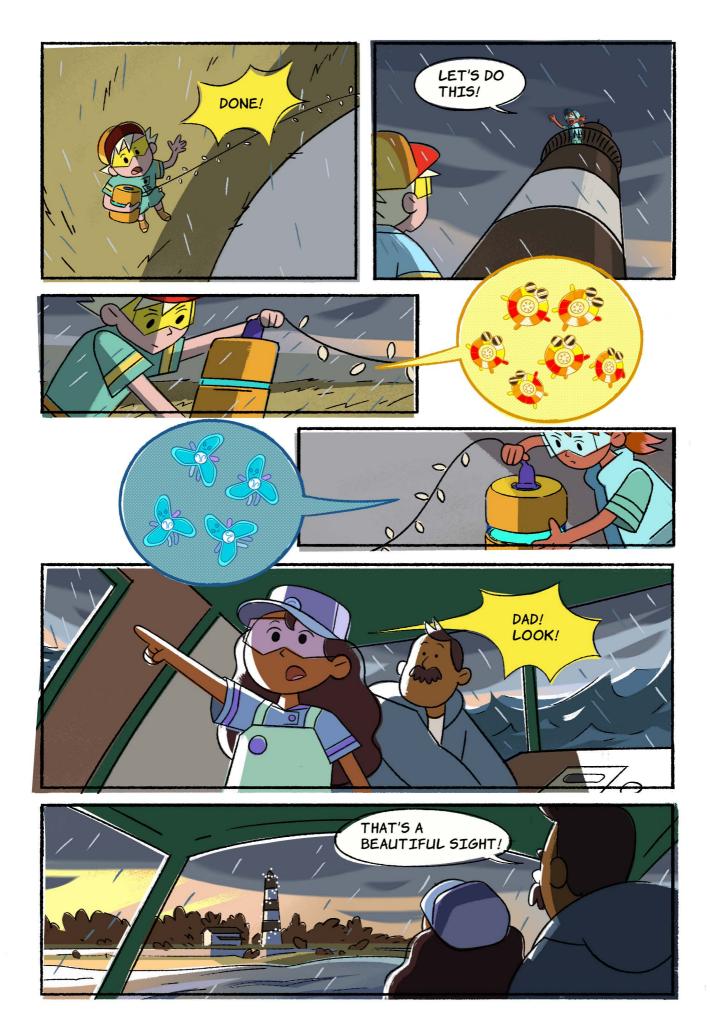

JOULES!

THE JOULES ARE PLAYFUL AND FULL OF ENERGY! WE USUALLY FIND THEM ENJOYING VARIOUS OUTDOOR ACTIVITIES

USING GENERATORS SUCH AS WIND TURBINES, WE CAN CAPTURE THESE JOULES IN BATTERIES AND STORE THEIR ENERGY TO USE LATER!

WHEN WE'RE READY TO USE THE ENERGY FROM THE JOULES, THEY TRAVEL THROUGH WIRES...

AND USE THEIR ENERGY AND EXCITEMENT TO POWER OUR DEVICES!

ONCE A JOULE HAS BEEN USED TO POWER SOMETHING, IT GETS REALLY TIRED...

BUT AFTER A REST, THE JOULE RETURNS TO DOING WHAT IT LOVES TO DO!

THEN THE WHOLE PROCESS CAN START AGAIN!

IF YOU THINK YOU WOULD LIKE TO LEARN MORE ABOUT ENERGY AND JOULES, CONSIDER JOINING THE SPARK SQUAD!